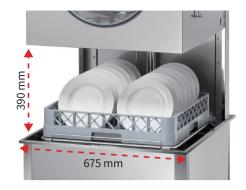

PDX-1001JD is a wide door-type dishwasher that has 30% increased size compared to regular single door-type dishwashers. It also has 90mm taller door inlet opening height and uses 600 x 600 mm customized stainless dishwasher rack for stacking more dishwares. This model is able to meet the all the customer needs above.

# **MODEL COMPARISON CHART**

| Туре      | Model & Dimension   | Electric Spec  | Rack Size       | Inlet Height | Tank Size       |
|-----------|---------------------|----------------|-----------------|--------------|-----------------|
| Door      | PDX-1001A/B/C       | 220V (5/7kW)   | 500 x 500 mm    | 390 mm       | Wash Tank: 42L  |
|           | 680 x 780 x 1355 mm | 380V (5~12kW)  | (International) |              | Rinse Tank: 28L |
| Wide Door | PDX-1001JD          | 380V (12/15kW) | 600 x 600 mm    | 480 mm       | Wash Tank: 68L  |
|           | 780 x 890 x 1410 mm |                | (Customized)    |              | Rinse Tank: 38L |