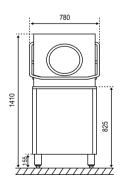

#### ■ Imported Machine Parts:

Essential machine parts are imported from South Korea to ensure high quality machine performance and durability.

| MODEL             | PDX-1001JD          |
|-------------------|---------------------|
| TOTAL RATED LOAD  | 12kW / 15kW         |
| ELECTRICAL SPECS  | 380V, 50Hz          |
| CAPACITY (RACKS)  | 50 / hr             |
| INLET HEIGHT      | 480 mm              |
| RINSE CONSUMPTION | 6 L /m              |
| WASH TANK SIZE    | 68 L                |
| RINSE TANK SIZE   | 38 L                |
| HEATER CAPACITY   | 6.0kW, 3.5kW, 2.1kW |
| WASH PUMP LOAD    | 0.75kW              |
| DIMENSION (OUTER) | 780 x 890 x 1410 mm |
| NET WEIGHT        | 120 KG              |

## **DIMENSIONS**

Door foot height extends from 155mm to 185 mm. Please adjust the foot height when installing with sink and work tables.

Add: RM H, 14/F, Boli Business Center,

498 Huanshi Road East, Guangzhou, China Tel: 020 8762 5590 / 13500029450 QQ: 2776208176 Web: www.southprogress.cn southpro@163.com