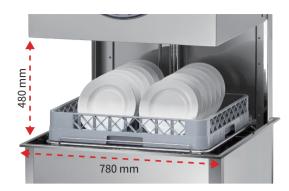

# WIDE DOOR-TYPE DISHWASHER

PDX-1001JD is designed to wash large-sized dishware including pots and pans. It has larger dishwasher rack with taller door opening inlet height. This model is recommended for catering capacity of 300 people.

# Increased Size and Washing Capacity:

PDX-1001JD series are 30% larger than regular door-type. Larger dishwasher rack and increased inlet opening height allows to wash more at once as well as larger size dishware.

PDX-1001JD is a wide door-type dishwasher that has 30% increased size compared to regular single door-type dishwashers. It also has 90mm taller door inlet opening height and uses 600 x 600 mm customized stainless dishwasher rack for stacking more dishwares. This model is able to meet the all the customer needs above.

#### ■ Imported Machine Parts:

Essential machine parts are imported from South Korea to ensure high quality machine performance and durability.

| MODEL             | PDX-1001JD          |
|-------------------|---------------------|
| TOTAL RATED LOAD  | 12kW / 15kW         |
| ELECTRICAL SPECS  | 380V, 50Hz          |
| CAPACITY (RACKS)  | 50 / hr             |
| INLET HEIGHT      | 480 mm              |
| RINSE CONSUMPTION | 6 L /m              |
| WASH TANK SIZE    | 68 L                |
| RINSE TANK SIZE   | 38 L                |
| HEATER CAPACITY   | 6.0kW, 3.5kW, 2.1kW |
| WASH PUMP LOAD    | 0.75kW              |
| DIMENSION (OUTER) | 780 x 890 x 1410 mm |
| NET WEIGHT        | 120 KG              |