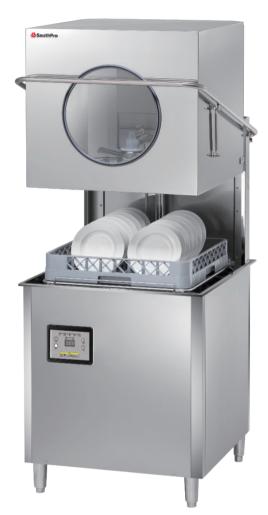

# **PRODUCT DETAILS**

PDX-1001A/B/C Door-Type

PDX-1001JD Wide Door-Type

Many times we face difficulties with washing large amount of dishwares in limited kitchen space; especially, kitchens that do not have enough space to install a rack conveyor-type dishwasher or door-type dishwasher is simply too small to do all the work. Also, washing large pots and pans by hand requires extra work and longer period of time.

PDX-1001JD is a wide door-type dishwasher that has 30% increased size compared to regular single door-type dishwashers. It also has 90mm taller door inlet opening height and uses 600 x 600 mm customized stainless dishwasher rack for stacking more dishwares. This model is able to meet the all the customer needs above.

Customized Rack 600 x 600 mm