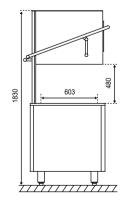

#### ■ Imported Machine Parts:

Essential machine parts are imported from South Korea to ensure high quality machine performance and durability.

| MODEL             | PDX-1001JD          |
|-------------------|---------------------|
| TOTAL RATED LOAD  | 12kW / 15kW         |
| ELECTRICAL SPECS  | 380V, 50Hz          |
| CAPACITY (RACKS)  | 50 / hr             |
| INLET HEIGHT      | 480 mm              |
| RINSE CONSUMPTION | 6 L /m              |
| WASH TANK SIZE    | 68 L                |
| RINSE TANK SIZE   | 38 L                |
| HEATER CAPACITY   | 6.0kW, 3.5kW, 2.1kW |
| WASH PUMP LOAD    | 0.75kW              |
| DIMENSION (OUTER) | 780 x 890 x 1410 mm |
| NET WEIGHT        | 120 KG              |

## **DIMENSIONS**

Door foot height extends from 155mm to 185 mm. Please adjust the foot height when installing with sink and work tables.

Add: RM H, 14/F, Boli Business Center,

498 Huanshi Road East, Guangzhou, China Tel: 020 8762 5590 / 13500029450 QQ: 2776208176 Web: www.southprogress.cn southpro@163.com