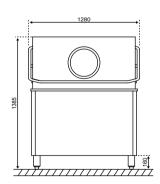

| MODEL                    | PDX-1004 SERIES           |
|--------------------------|---------------------------|
| TOTAL RATED LOAD         | 18.0 kW, 20.0 kW          |
| ELECTRICAL RATING        | 380V, 50Hz, 3PH           |
| CAPACITY (Racks, Plates) | 100 /h, 3,000 /h          |
| INLET OPENING HEIGHT     | 420 mm                    |
| CYCLE TIME               | 40~285 sec (Default: 117) |
| WASH & RINSE TEMPERATURE | 65~70°C, 85~95°C          |
| WASH & RINSE TANK        | 82 L, 38 L                |
| HEATER                   | 8.0 kW, 6.0 kW, 2.1 kW    |
| RINSE WATER CONSUMPTION  | 6 L /min                  |
| DIMENSION (Outer)        | 1280 x 830 x 1385 mm      |

# **PDX-1004 DOUBLE DOOR-TYPE**

Dishwasher foot can extend from 155 mm to 185 mm. Maximum door cap opening height is 400 mm.

Add: RM H, 14/F, Boli Business Center,

498 Huanshi Road East, Guangzhou, China