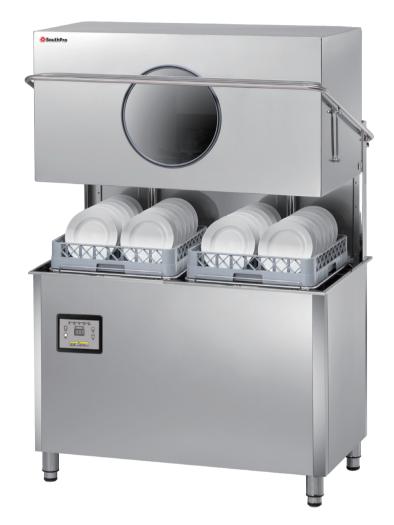

# **DOUBLE DOOR-TYPE DISHWASHER**

#### ■ Double Capacity:

Double-wide wash chamber can wash 2 racks efficiently at once.

# ■ Tempered Glass Window:

Washing and rinsing processes are observable through the tempered glass window to ensure dishware hygiene and machine operation.

# **3** Heaters (Heating Elements):

Total of 3 heaters are installed; 2 heaters in rinse tank, 1 heater in wash tank. This allows the water to be heated faster and maintain high temperature which enables the dishwasher to be used continuously.