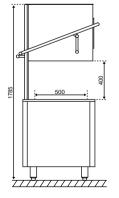

| MODEL                    | PDX-1004 SERIES           |
|--------------------------|---------------------------|
| TOTAL RATED LOAD         | 18.0 kW, 20.0 kW          |
| ELECTRICAL RATING        | 380V, 50Hz, 3PH           |
| CAPACITY (Racks, Plates) | 100 /h, 3,000 /h          |
| INLET OPENING HEIGHT     | 420 mm                    |
| CYCLE TIME               | 40~285 sec (Default: 117) |
| WASH & RINSE TEMPERATURE | 65~70°C, 85~95°C          |
| WASH & RINSE TANK        | 82 L, 38 L                |
| HEATER                   | 8.0 kW, 6.0 kW, 2.1 kW    |
| RINSE WATER CONSUMPTION  | 6 L /min                  |
| DIMENSION (Outer)        | 1280 x 830 x 1385 mm      |

# **PDX-1004 DOUBLE DOOR-TYPE**

Dishwasher foot can extend from 155 mm to 185 mm. Maximum door cap opening height is 400 mm.

Add: RM H, 14/F, Boli Business Center,

498 Huanshi Road East, Guangzhou, China