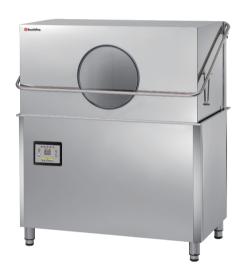

#### **RACK CONVEYOR ALTERNATIVE**

Users who require heavy duty warewashing solution equivalent to rack conveyor dishwasher are highly recommended to use the double door-type dishwasher. This model does not require both left and right side sink and work tabling which can solve limited kitchen space problem. It can be also be installed in L-shaped corner configuration similar to regular door-type and wash twice the dishware capacity at once.

# **PDX-1004 DOUBLE DOOR-TYPE**

Dishwasher foot can extend from 155 mm to 185 mm. Maximum door cap opening height is 400 mm.

Add: RM H, 14/F, Boli Business Center,

498 Huanshi Road East, Guangzhou, China