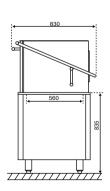

| MODEL                    | PDX-1004 SERIES           |
|--------------------------|---------------------------|
| TOTAL RATED LOAD         | 18.0 kW, 20.0 kW          |
| ELECTRICAL RATING        | 380V, 50Hz, 3PH           |
| CAPACITY (Racks, Plates) | 100 /h, 3,000 /h          |
| INLET OPENING HEIGHT     | 420 mm                    |
| CYCLE TIME               | 40~285 sec (Default: 117) |
| WASH & RINSE TEMPERATURE | 65~70°C, 85~95°C          |
| WASH & RINSE TANK        | 82 L, 38 L                |
| HEATER                   | 8.0 kW, 6.0 kW, 2.1 kW    |
| RINSE WATER CONSUMPTION  | 6 L /min                  |
| DIMENSION (Outer)        | 1280 x 830 x 1385 mm      |

# **PDX-1004 DOUBLE DOOR-TYPE**

Dishwasher foot can extend from 155 mm to 185 mm. Maximum door cap opening height is 400 mm.

Add: RM H, 14/F, Boli Business Center,

498 Huanshi Road East, Guangzhou, China