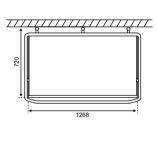

| MODEL                    | PDX-1004 SERIES           |
|--------------------------|---------------------------|
| TOTAL RATED LOAD         | 18.0 kW, 20.0 kW          |
| ELECTRICAL RATING        | 380V, 50Hz, 3PH           |
| CAPACITY (Racks, Plates) | 100 /h, 3,000 /h          |
| INLET OPENING HEIGHT     | 420 mm                    |
| CYCLE TIME               | 40~285 sec (Default: 117) |
| WASH & RINSE TEMPERATURE | 65~70°C, 85~95°C          |
| WASH & RINSE TANK        | 82 L, 38 L                |
| HEATER                   | 8.0 kW, 6.0 kW, 2.1 kW    |
| RINSE WATER CONSUMPTION  | 6 L /min                  |
| DIMENSION (Outer)        | 1280 x 830 x 1385 mm      |

# **PDX-1004 DOUBLE DOOR-TYPE**

Dishwasher foot can extend from 155 mm to 185 mm. Maximum door cap opening height is 400 mm.

Add: RM H, 14/F, Boli Business Center,

498 Huanshi Road East, Guangzhou, China