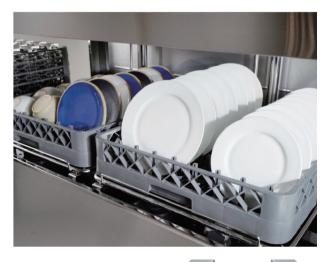

#### ■ Double Capacity:

Double-wide wash chamber can wash 2 racks efficiently at once.