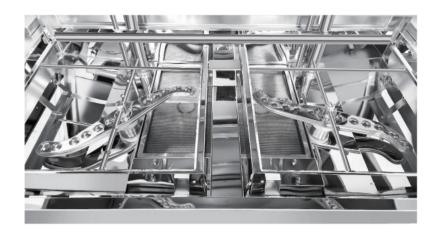

#### ■ Double Capacity:

Double-wide wash chamber can wash 2 racks efficiently at once.

#### Double Rinse Pumps :

High-quality rinse pumps are installed at each side of the rinse tanks for better overall rinse quality.

#### "S-shaped" Stainless Wash Arms:

"S-shaped" stainless wash arms provide maximum hygiene by using high pressure jet nozzles and reaching corner blind spots.